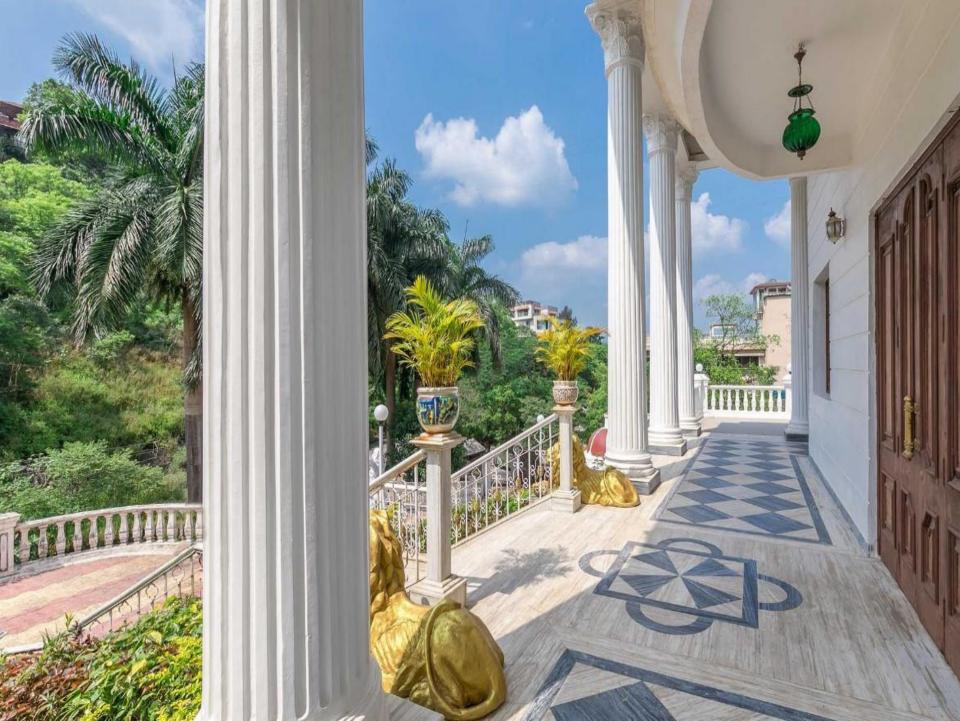

### **COMMON AREAS**

- - There are 2 living rooms 1 on the ground floor and 1 on the second floor. Guests only have access to the living room on the ground floor.
- - The living room on the ground floor seats 12 people.

# Villa Description

- -It offers a music system and a TV.
- -The dining room seats 8 people.
- -There are 4 lawns. They do not offer seating arrangements.
- -There are 4 balconies with seating for up to 2 people.
- -There is a swimming pool and a kids' pool.
- -The swimming pool is 23x9 ft. in size and 6 ft. in depth.
- -The kids' pool is 15x10 ft. in size and 2 ft. in depth.