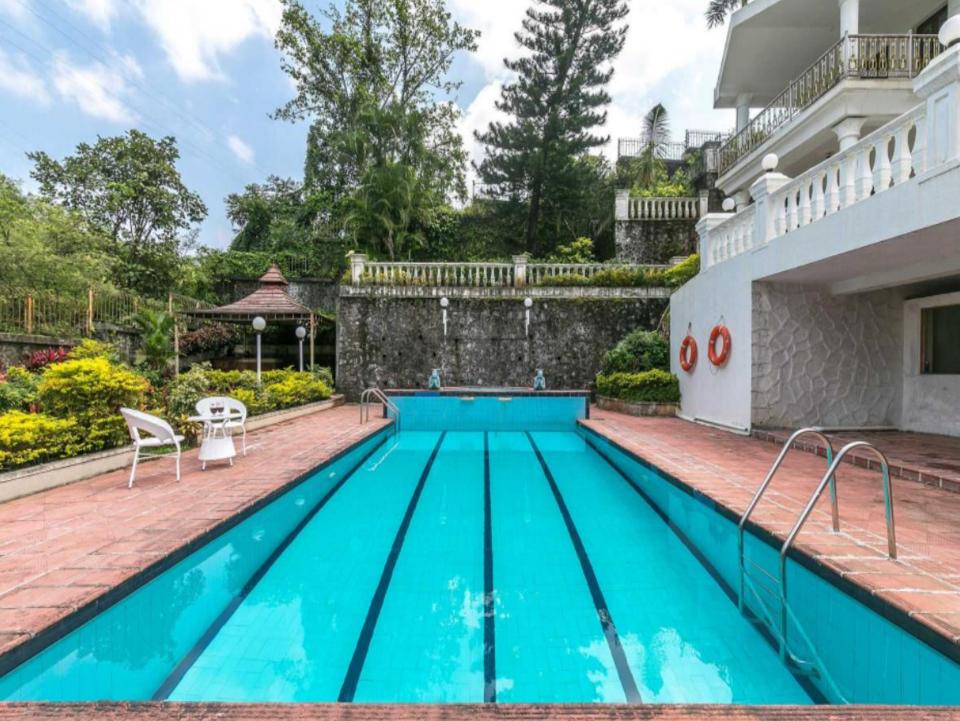

# Villa Description

**UNRM-433 is** a great getaway spot for those seeking to escape the city's chaos. The property features a majestic, old world charm, perfect for countless photo-ops. The villa has two swimming pools, one for adults and the other for kids, making it an ideal vacation spot for families.

# Villa Description

- -It offers a music system and a TV.
- -The dining room seats 8 people.
- -There are 4 lawns. They do not offer seating arrangements.
- -There are 4 balconies with seating for up to 2 people.
- -There is a swimming pool and a kids' pool.
- -The swimming pool is 23x9 ft. in size and 6 ft. in depth.
- -The kids' pool is 15x10 ft. in size and 2 ft. in depth.