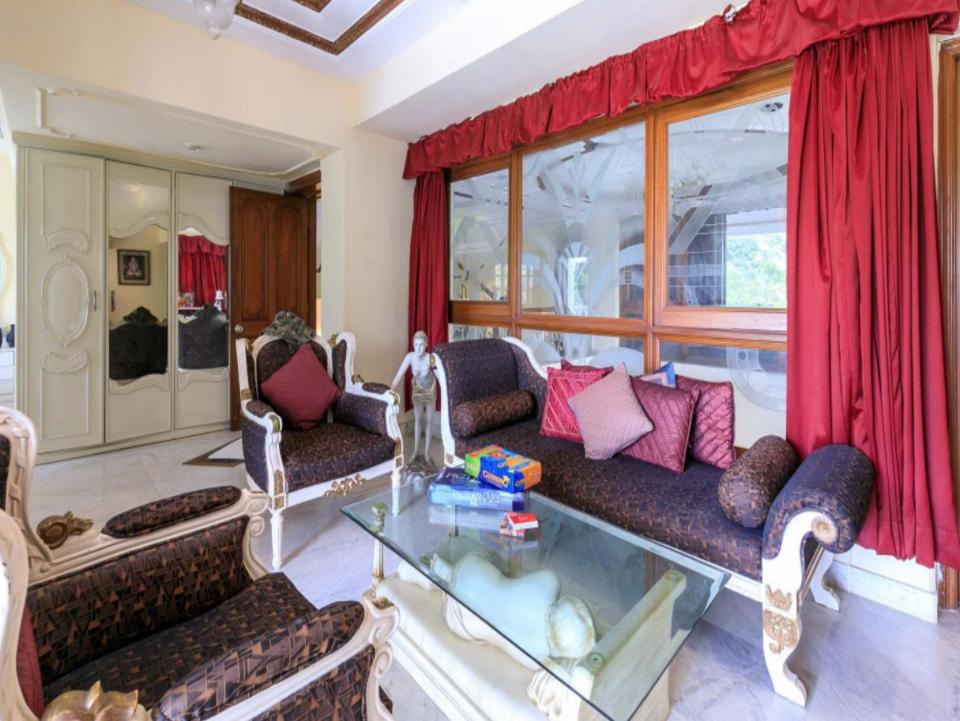

### **COMMON AREAS**

- - There are 2 living rooms 1 on the ground floor and 1 on the second floor. Guests only have access to the living room on the ground floor.
- - The living room on the ground floor seats 12 people.

# Villa Description

- -It offers a music system and a TV.
- -The dining room seats 8 people.
- -There are 4 lawns. They do not offer seating arrangements.
- -There are 4 balconies with seating for up to 2 people.
- -There is a swimming pool and a kids' pool.
- -The swimming pool is 23x9 ft. in size and 6 ft. in depth.
- -The kids' pool is 15x10 ft. in size and 2 ft. in depth.