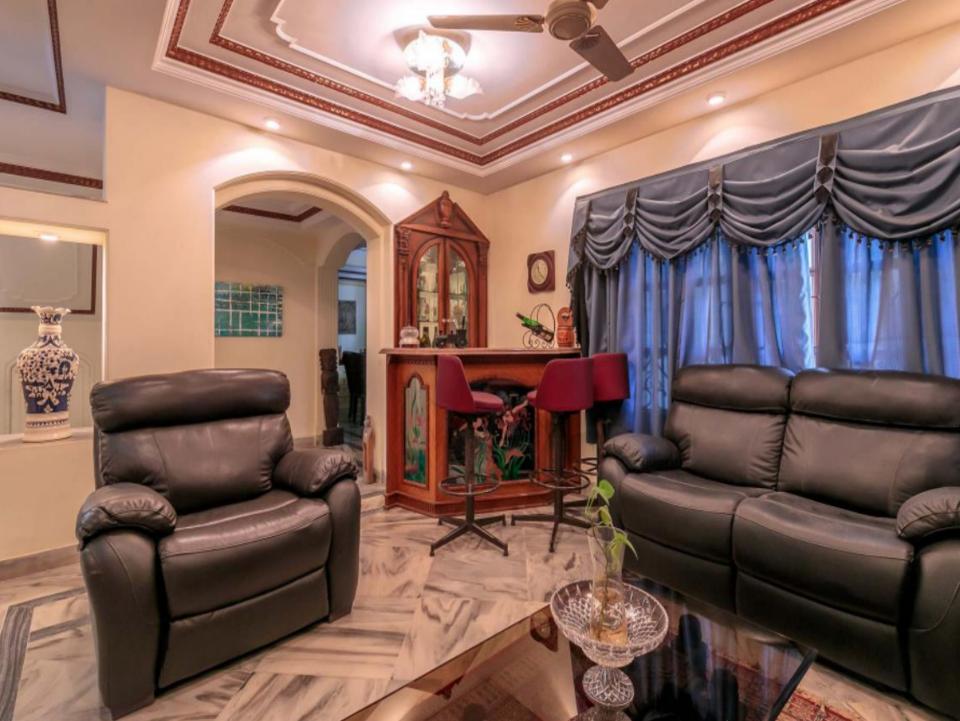

### **COMMON AREAS**

- - There are 2 living rooms 1 on the ground floor and 1 on the second floor. Guests only have access to the living room on the ground floor.
- - The living room on the ground floor seats 12 people.

# Villa Description

- -It offers a music system and a TV.
- -The dining room seats 8 people.
- -There are 4 lawns. They do not offer seating arrangements.
- -There are 4 balconies with seating for up to 2 people.
- -There is a swimming pool and a kids' pool.
- -The swimming pool is 23x9 ft. in size and 6 ft. in depth.
- -The kids' pool is 15x10 ft. in size and 2 ft. in depth.