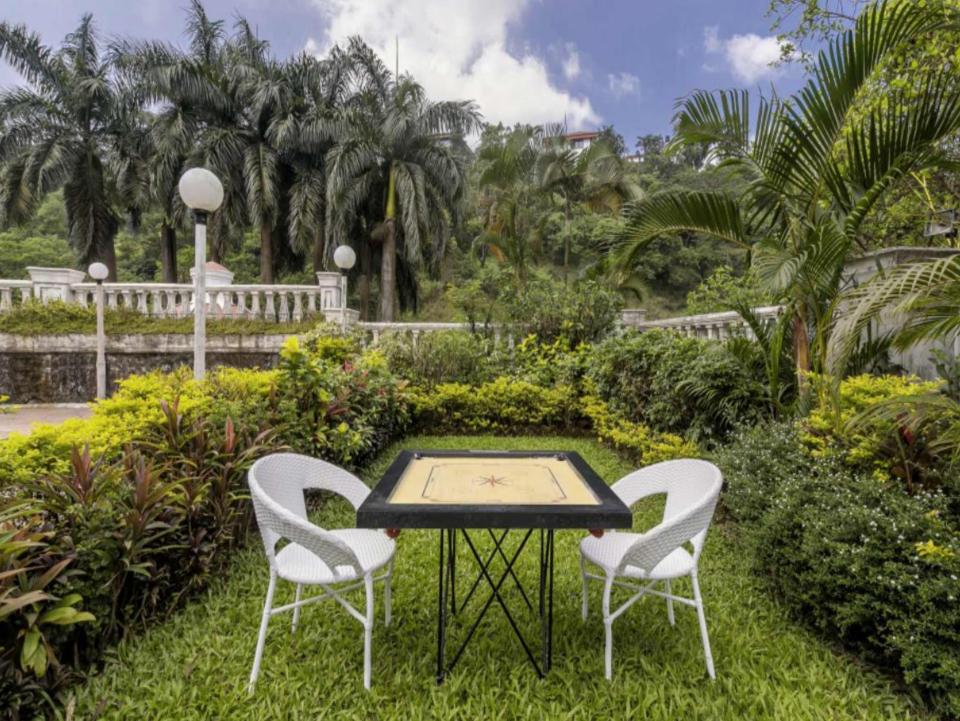

# Villa Description

- -It offers a music system and a TV.
- -The dining room seats 8 people.
- -There are 4 lawns. They do not offer seating arrangements.
- -There are 4 balconies with seating for up to 2 people.
- -There is a swimming pool and a kids' pool.
- -The swimming pool is 23x9 ft. in size and 6 ft. in depth.
- -The kids' pool is 15x10 ft. in size and 2 ft. in depth.