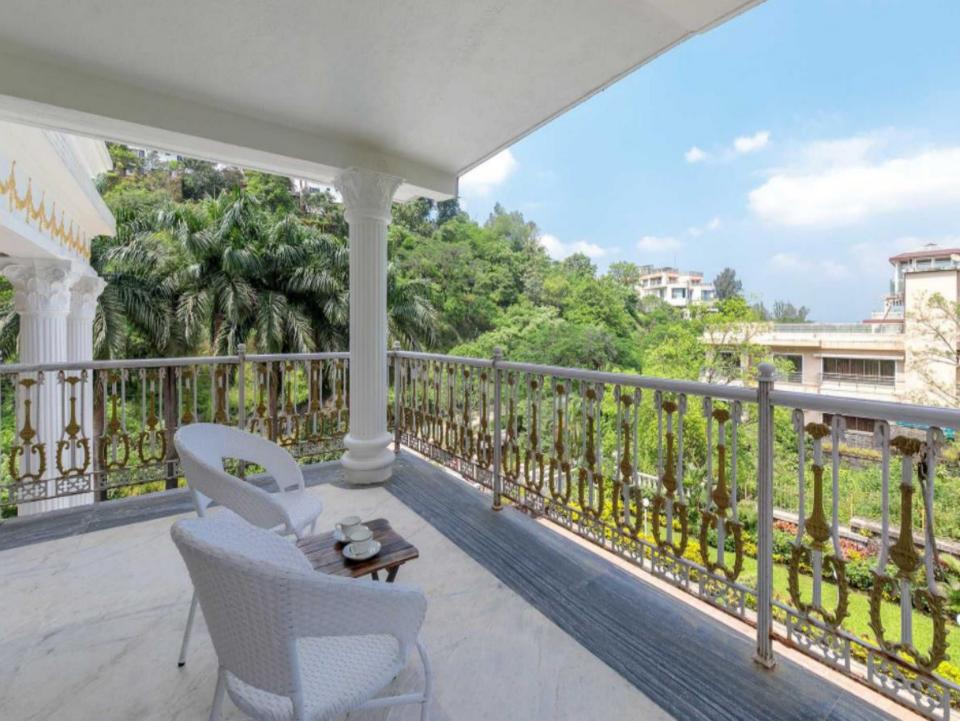

#### **BEDROOMS**

- - There are 4 bedrooms 1 on the ground floor and 3 on the first floor.
- - ACs are offered in all the rooms.
- - WIFI is offered in the room on the ground floor.
- - Attached bathrooms are offered in 2 of the rooms while the other two rooms have a shared bathroom.
- - 2 rooms have king-sized beds and other 2 rooms have queen-size beds.
- - Balconies are attached to all the rooms.

# Villa Description

- -It offers a music system and a TV.
- -The dining room seats 8 people.
- -There are 4 lawns. They do not offer seating arrangements.
- -There are 4 balconies with seating for up to 2 people.
- -There is a swimming pool and a kids' pool.
- -The swimming pool is 23x9 ft. in size and 6 ft. in depth.
- -The kids' pool is 15x10 ft. in size and 2 ft. in depth.