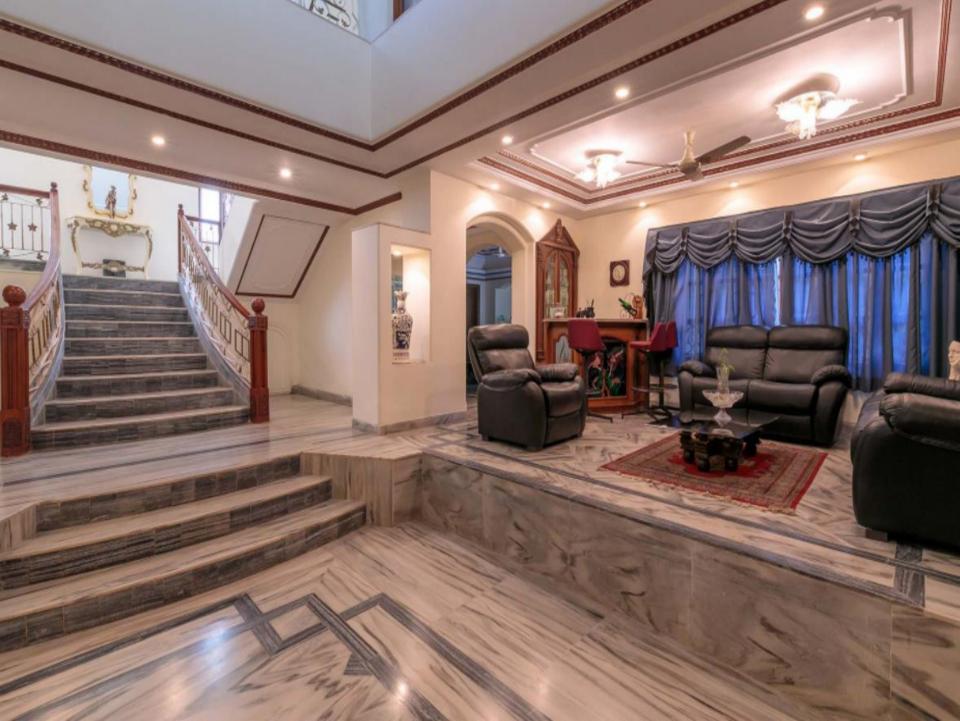

### **COMMON AREAS**

- - There are 2 living rooms 1 on the ground floor and 1 on the second floor. Guests only have access to the living room on the ground floor.
- - The living room on the ground floor seats 12 people.

# Villa Description

- -It offers a music system and a TV.
- -The dining room seats 8 people.
- -There are 4 lawns. They do not offer seating arrangements.
- -There are 4 balconies with seating for up to 2 people.
- -There is a swimming pool and a kids' pool.
- -The swimming pool is 23x9 ft. in size and 6 ft. in depth.
- -The kids' pool is 15x10 ft. in size and 2 ft. in depth.