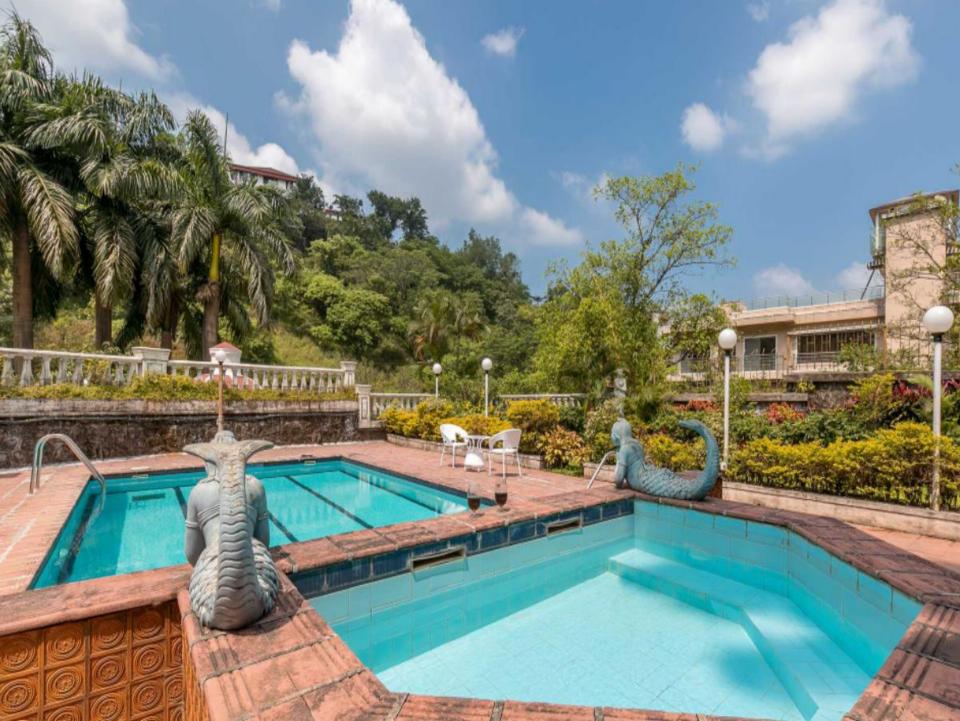

# Villa Description

**UNRM-433 is** a great getaway spot for those seeking to escape the city's chaos. The property features a majestic, old world charm, perfect for countless photo-ops. The villa has two swimming pools, one for adults and the other for kids, making it an ideal vacation spot for families.

# Villa Description

- -It offers a music system and a TV.
- -The dining room seats 8 people.
- -There are 4 lawns. They do not offer seating arrangements.
- -There are 4 balconies with seating for up to 2 people.
- -There is a swimming pool and a kids' pool.
- -The swimming pool is 23x9 ft. in size and 6 ft. in depth.
- -The kids' pool is 15x10 ft. in size and 2 ft. in depth.