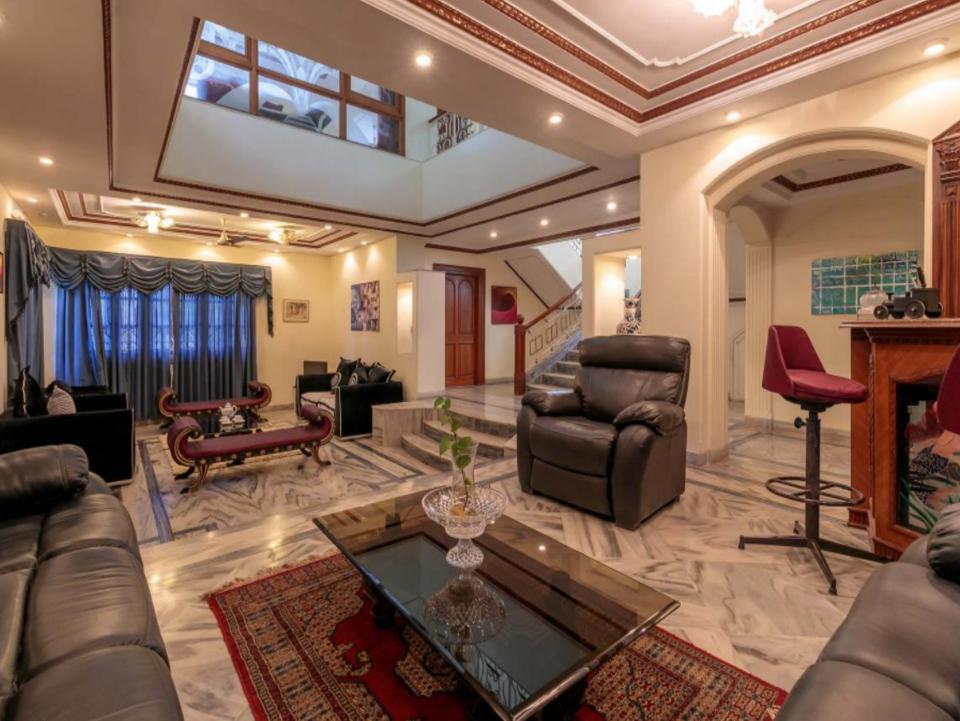

### **COMMON AREAS**

- - There are 2 living rooms 1 on the ground floor and 1 on the second floor. Guests only have access to the living room on the ground floor.
- - The living room on the ground floor seats 12 people.

# Villa Description

- -It offers a music system and a TV.
- -The dining room seats 8 people.
- -There are 4 lawns. They do not offer seating arrangements.
- -There are 4 balconies with seating for up to 2 people.
- -There is a swimming pool and a kids' pool.
- -The swimming pool is 23x9 ft. in size and 6 ft. in depth.
- -The kids' pool is 15x10 ft. in size and 2 ft. in depth.