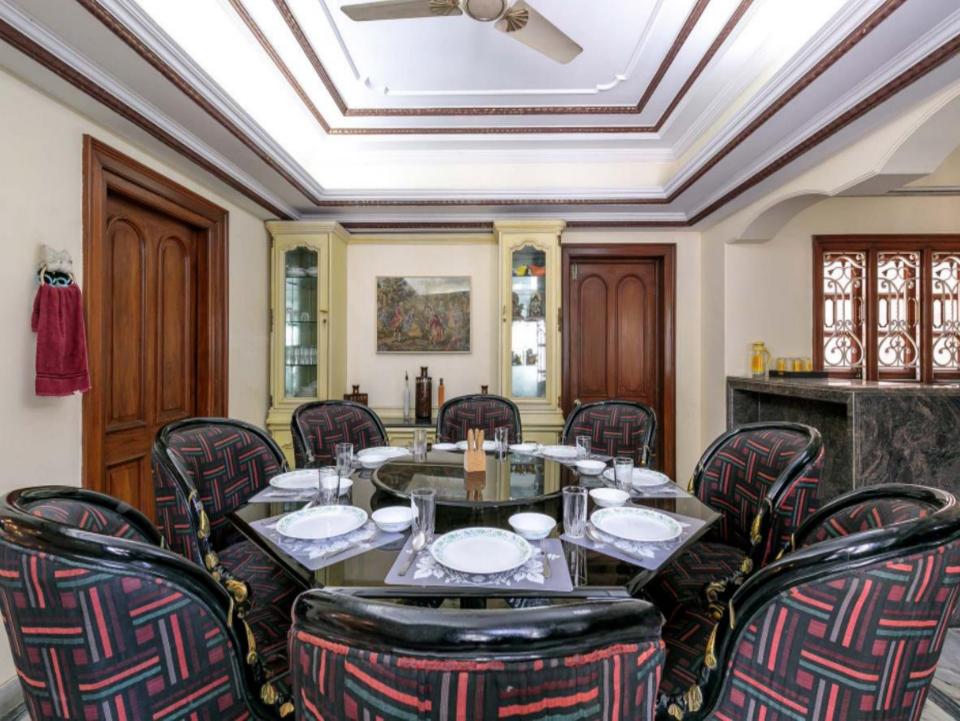

# Villa Description

- -It offers a music system and a TV.
- -The dining room seats 8 people.
- -There are 4 lawns. They do not offer seating arrangements.
- -There are 4 balconies with seating for up to 2 people.
- -There is a swimming pool and a kids' pool.
- -The swimming pool is 23x9 ft. in size and 6 ft. in depth.
- -The kids' pool is 15x10 ft. in size and 2 ft. in depth.