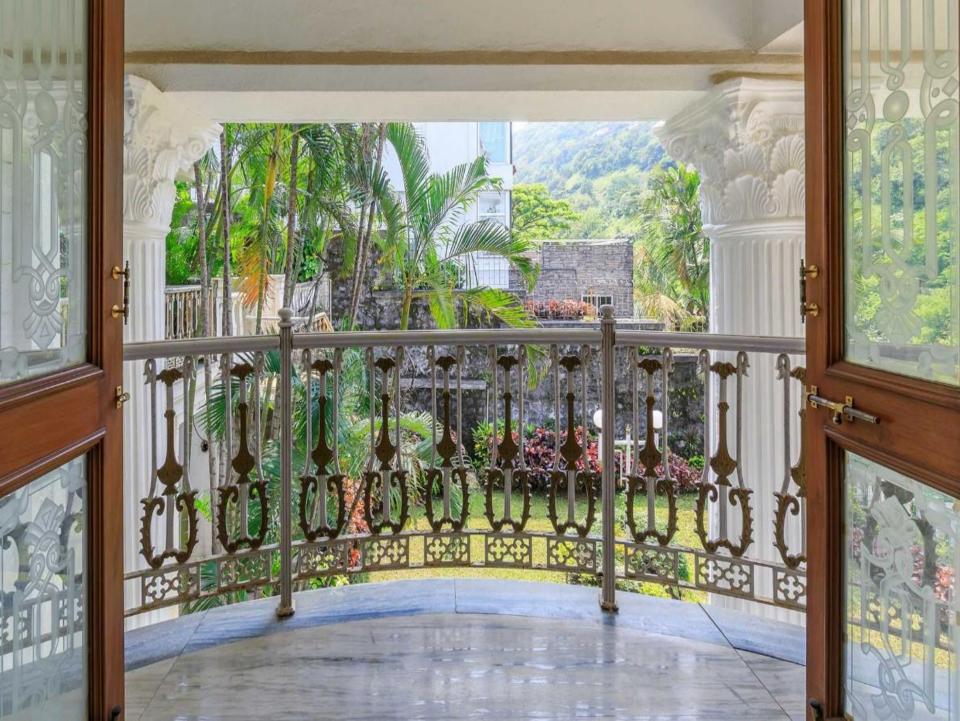

#### **BEDROOMS**

- - There are 4 bedrooms 1 on the ground floor and 3 on the first floor.
- - ACs are offered in all the rooms.
- - WIFI is offered in the room on the ground floor.
- - Attached bathrooms are offered in 2 of the rooms while the other two rooms have a shared bathroom.
- - 2 rooms have king-sized beds and other 2 rooms have queen-size beds.
- - Balconies are attached to all the rooms.

# Villa Description

- -It offers a music system and a TV.
- -The dining room seats 8 people.
- -There are 4 lawns. They do not offer seating arrangements.
- -There are 4 balconies with seating for up to 2 people.
- -There is a swimming pool and a kids' pool.
- -The swimming pool is 23x9 ft. in size and 6 ft. in depth.
- -The kids' pool is 15x10 ft. in size and 2 ft. in depth.