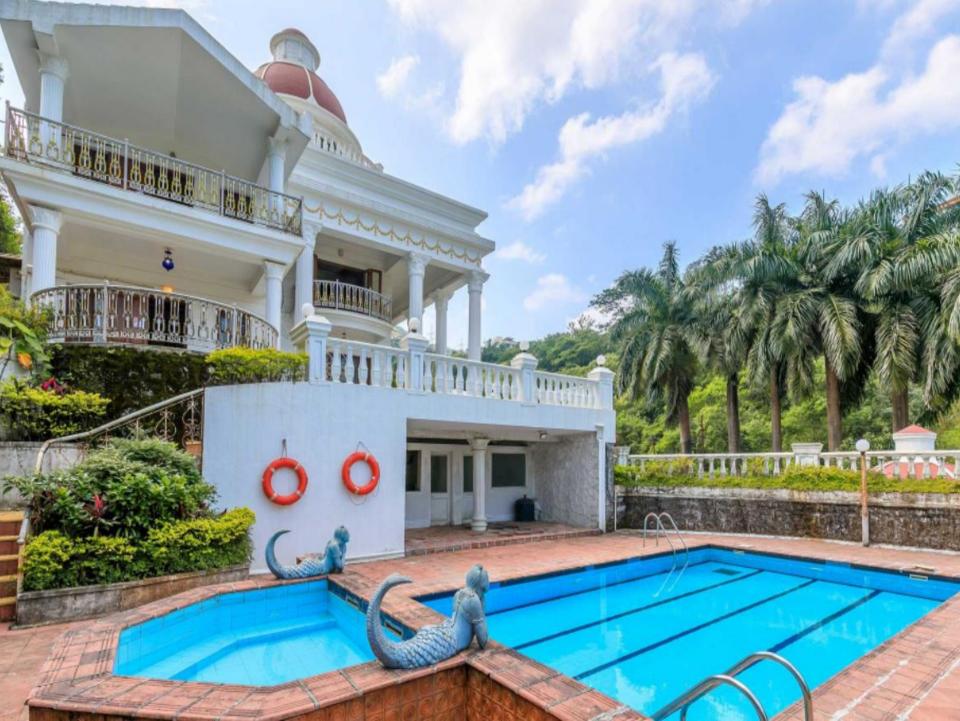

# Villa Description

**UNRM-433 is** a great getaway spot for those seeking to escape the city's chaos. The property features a majestic, old world charm, perfect for countless photo-ops. The villa has two swimming pools, one for adults and the other for kids, making it an ideal vacation spot for families.

# Villa Description

- -It offers a music system and a TV.
- -The dining room seats 8 people.
- -There are 4 lawns. They do not offer seating arrangements.
- -There are 4 balconies with seating for up to 2 people.
- -There is a swimming pool and a kids' pool.
- -The swimming pool is 23x9 ft. in size and 6 ft. in depth.
- -The kids' pool is 15x10 ft. in size and 2 ft. in depth.